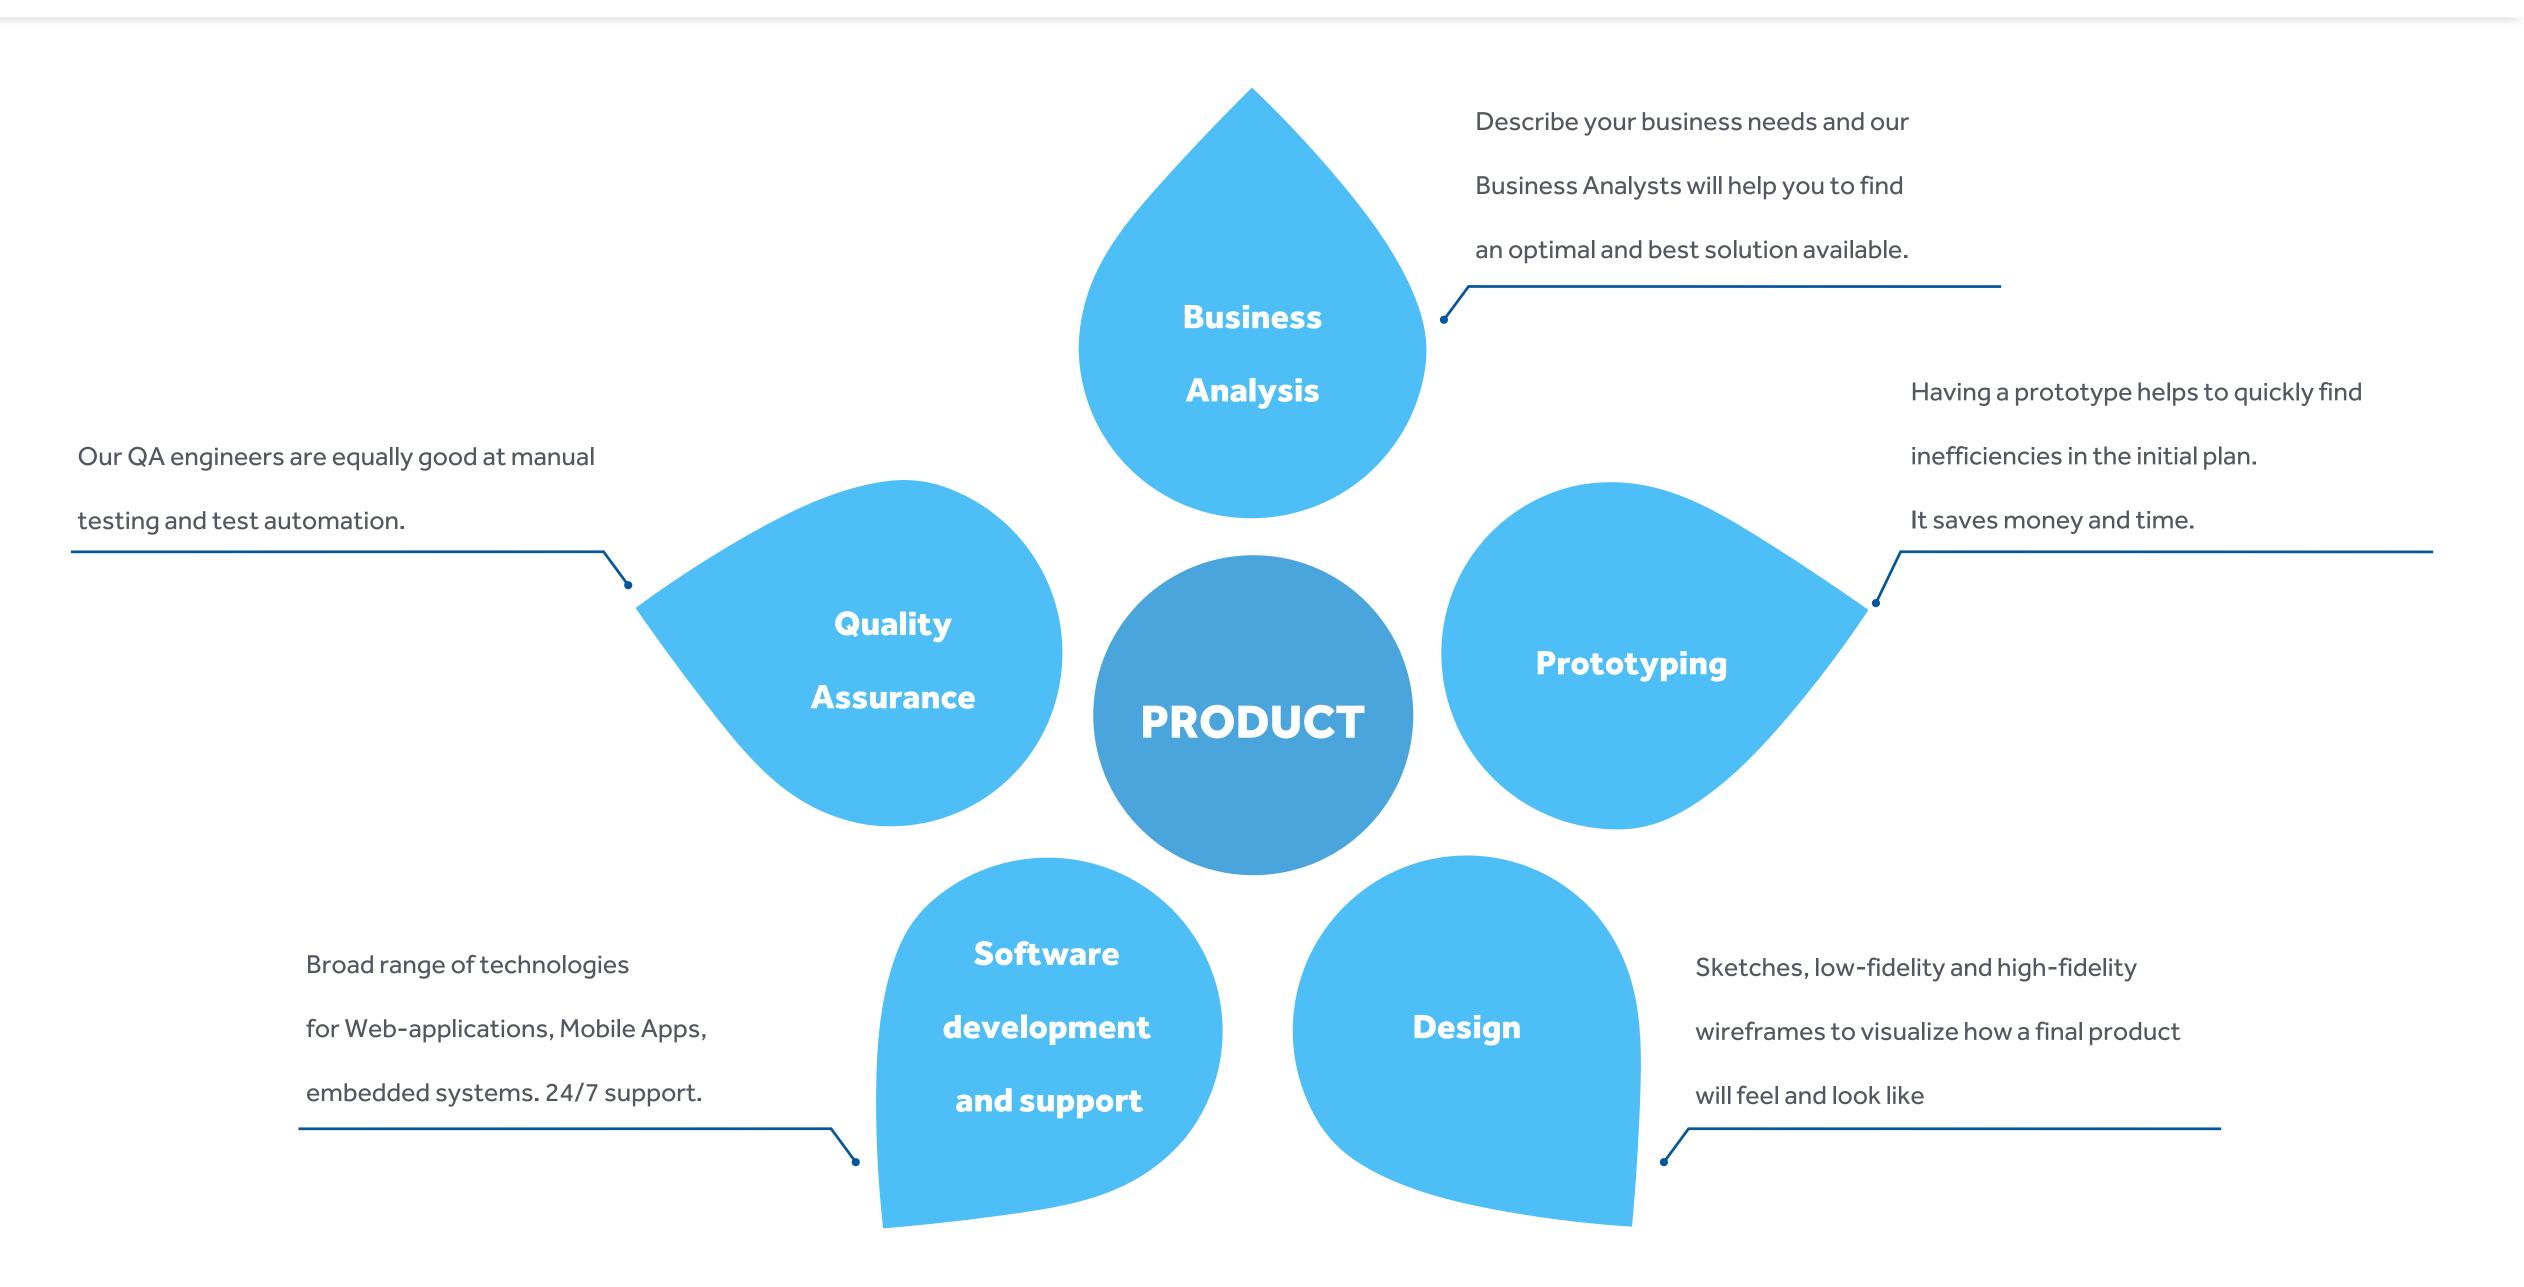

769

17 650

**COMPLETED PROJECTS** 

WORKING HOURS/MONTH

104

325

TEAM MEMBERS

HAPPY CLIENTS

Apnet and Custom PC Software (CPCS) have been developing computer and mobile programs since 2000. We have grown from a small team of friends who adore programming to a middle-sized company of 100+ employees and 3 branches.

Coding is our passion and we are capable of skillfully handling complex web projects after 18 years of writing software. 600 successfully completed projects prove that.

You tell us what your business needs are – we will take care of the rest.

Throughout our history, we have worked with companies from:

USA, UK, China, Germany, Japan, France, Norway, Czech Republic, Israel, Russian Federation, Ukraine.





































## **WHAT WE OFFER**









# **OUR SOLUTIONS**



## FOR INDUSTRIES









**DRUPAL** 



Symfony





**NODE.JS** 





JAVA



PHP



Perl



Ruby on Rails



Angular



REACT



HTML5



JS



**Android** 



iOs



QT





Development and technical support of the portal. In 2016, we redesigned the website. Now it looks great both on smartphones and tablets. A section with paid subscription was created.

#### **TECHNOLOGIES**















The Hill is an American political journalism newspaper and website published in Washington, D.C. since 1994. It is published by Capitol Hill Publishing, which is owned by News Communications, Inc. Focusing on politics, policy, business and international relations, The Hill coverage includes the U.S. Congress, the presidency, and election campaigns.

Served up to 30 mil