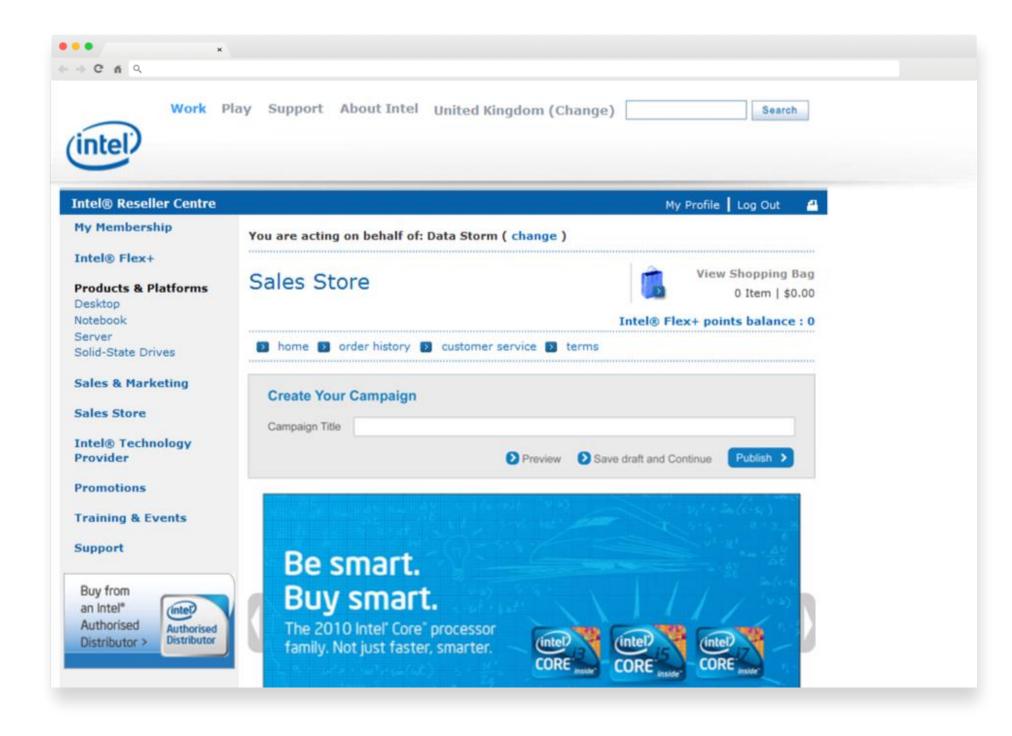

## INTEL CAMPAIGN BUILDER

STATUS: FINISHED

Intel campaign builder is a software that helps Intel partners to build business campaigns, including advertisement preparation, creating email campaigns, and reporting.

Architecture design, database structure and software development, portal maintenance and ongoing support.

A distinctive feature of the project was large datasets processing (100+ billions of records).