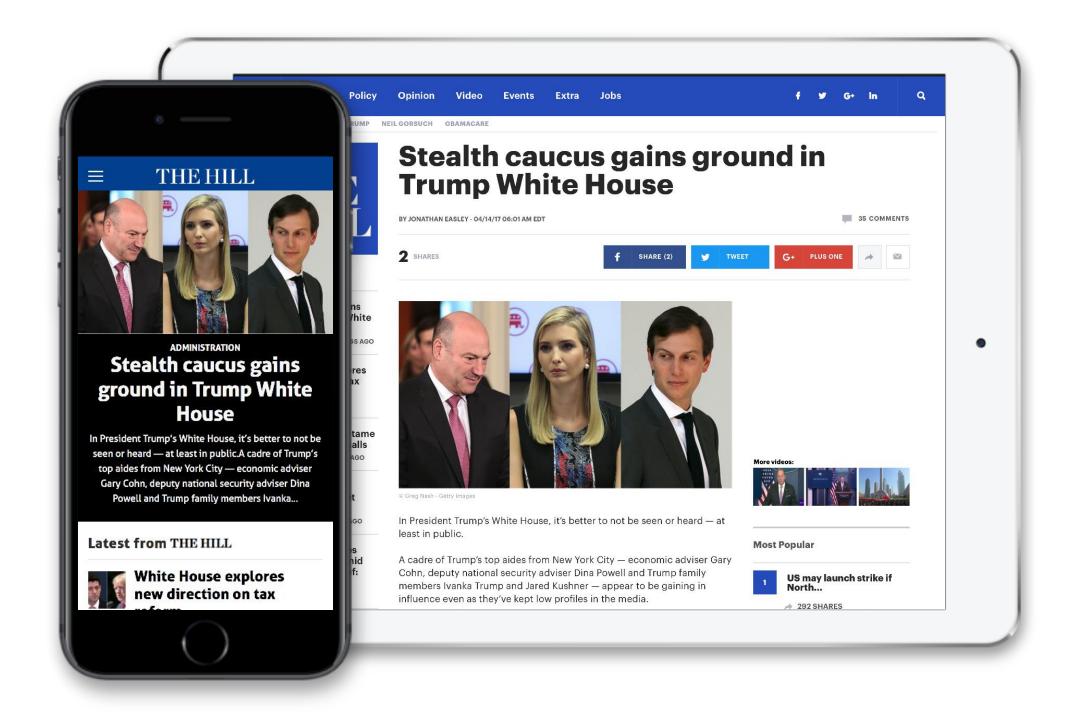

#### **TECHNOLOGIES**

The Hill is an American political journalism newspaper and website published in Washington, D.C. since 1994. It is published by Capitol Hill Publishing, which is owned by News Communications, Inc. Focusing on politics, policy, business and international relations, The Hill coverage includes the U.S. Congress, the presidency, and election campaigns.

Served up to 30 millions visitors per day without commercial CDN