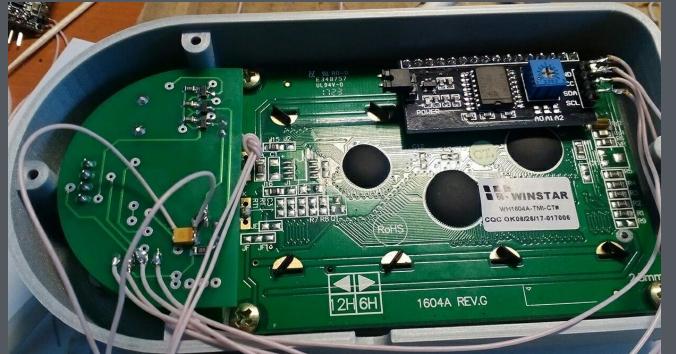

Hardware and software solution for precision agriculture (high accuracy fertilizer application).

The system was designed and manufactured for agriculture companies working in precision agriculture. An operator can set the required application rate of fertilizer (liters or kg per hectare), adjust settings (number of nozzles, their diameter, type of liquid). The system automatically controls the electrical motors and pumps to make sure the same amount of fertilizer is applied per hectare independently of the machine / system speed.