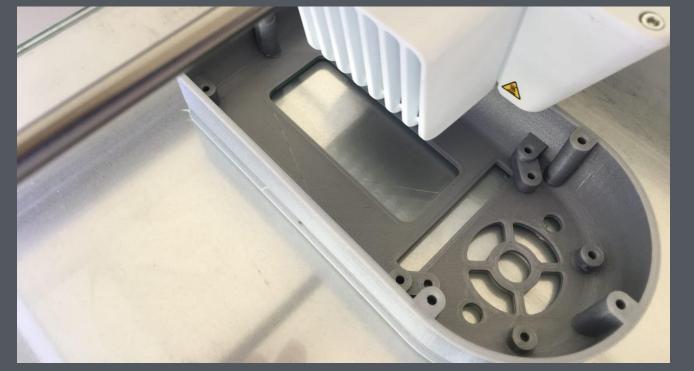

Hardware and software solution for precision agriculture (high accuracy fertilizer application).

The system was designed and manufactured for agriculture companies working in precision agriculture. An operator can set the required application rate of fertilizer (liters or kg per hectare), adjust settings (number of nozzles, their diameter, type of liquid). The system automatically controls the electrical motors and pumps to make sure the same amount of fertilizer is applied per hectare independently of the machine / system speed.