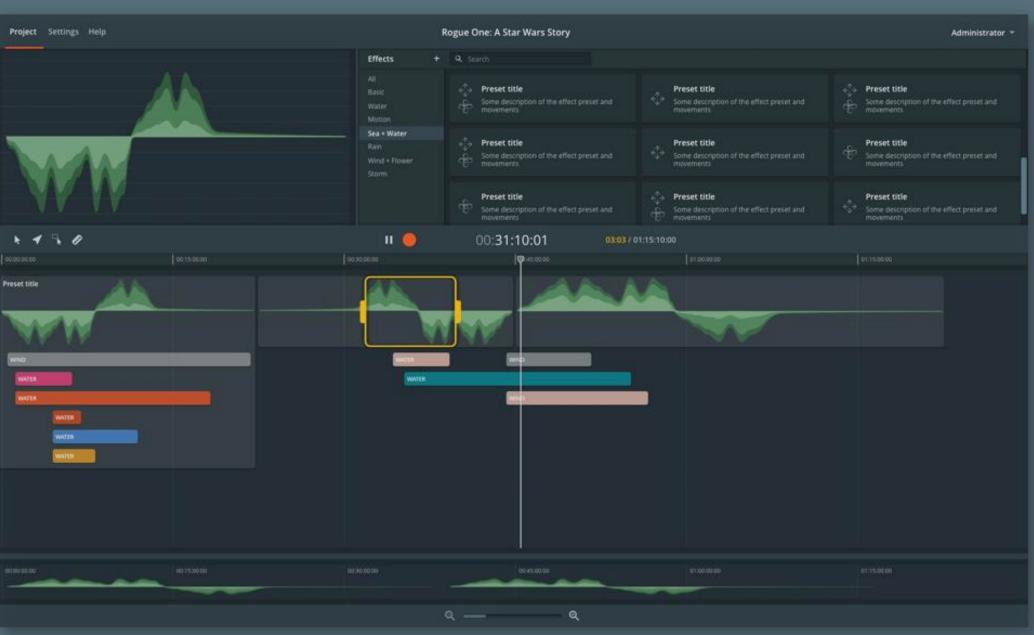

## STATUS: IN PROGRESS

A software package designed to control the operation of a cinema hall, combining moving platforms and physical effects (smells, wind, water, light, etc.).

#### **TECHNOLOGIES**

This system is developed for a manufacturer of cinema equipment.

The software project consists of three parts:

- ride editor;
- firmware for platform controllers;
- platforms management server.