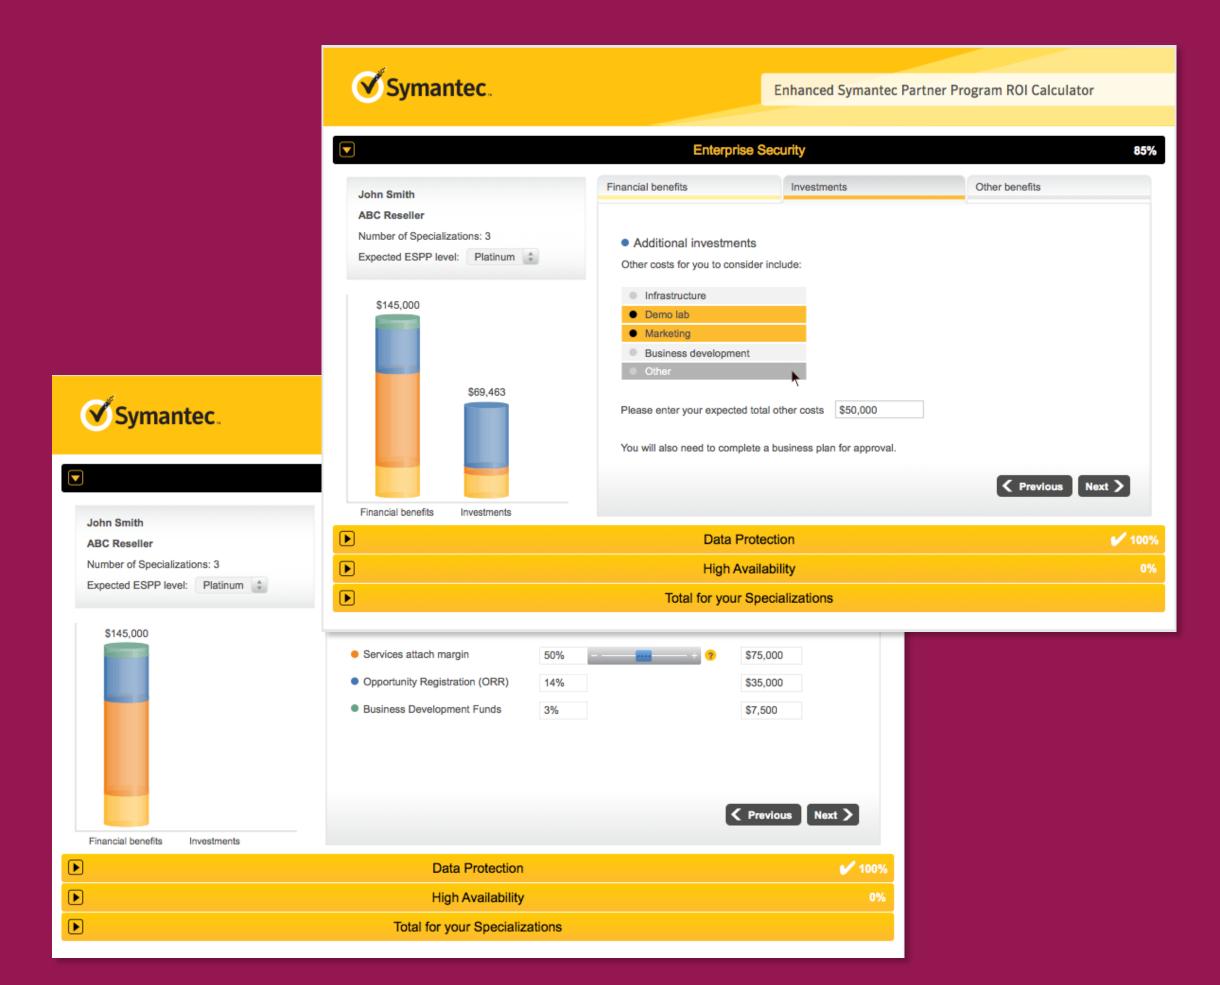

## **SYMANTEC ROI CALCULATOR**

STATUS: FINISHED

#### **TECHNOLOGIES**

| Symantec.                                                                                                        | Enhanced Symantec Partner Program ROI Calculator                        |
|------------------------------------------------------------------------------------------------------------------|-------------------------------------------------------------------------|
| J'Allantese.                                                                                                     | Emanded Symuncos Farther Frogram Nor calculator                         |
| Welcome to the Enhanced Symantec Part                                                                            | tner Program ROI Calculator                                             |
| Provide the PartnerNet Company ID of the partner                                                                 | Manually enter the partner's details                                    |
| PartnerNet Company ID:                                                                                           | Name:                                                                   |
| Search >                                                                                                         | Company:                                                                |
| To locate reseller ID, reference the PartnerNet company and contacts database at www.xxxx.com                    | R Email address:                                                        |
|                                                                                                                  | Country: Please select   Iculator                                       |
|                                                                                                                  | Current Partner Please select  Program level:                           |
| Identify your ESPP level by selecting your expected num of Specializations from the list below (up to 4 maximum) | Imber The Enhanced Symantec Partner Program requirements in the UK are: |
|                                                                                                                  | # of Specializations Opportunity Registration Revenue                   |
| <ul> <li>Enterprise Security</li> <li>Security</li> </ul>                                                        | Silver 1 \$0                                                            |
| Data Protection                                                                                                  | Gold 2 \$150,000                                                        |
| Archiving and eDiscovery                                                                                         | Platinum 3 \$500,000                                                    |
| High Availability     Storage Management                                                                         |                                                                         |
| Data Loss Prevention                                                                                             | You have selected 3 Specializations                                     |
| IT Compliance                                                                                                    | Expected Opportunity Registration Revenue (please select):              |
| <ul><li>Encryption</li></ul>                                                                                     | \$150,000                                                               |
| Nex                                                                                                              | ** \$150,000 - \$500,000                                                |
| Nex.                                                                                                             | • > \$500,000                                                           |
|                                                                                                                  | This would qualify you as a Platinum partner  Next >                    |

Symantec Corporation is an American software company who produces software for security, storage, backup and availability - and offers professional services to support its software. ROI calculator with gap tool is a B2B software for return on investment calculation for business partners.