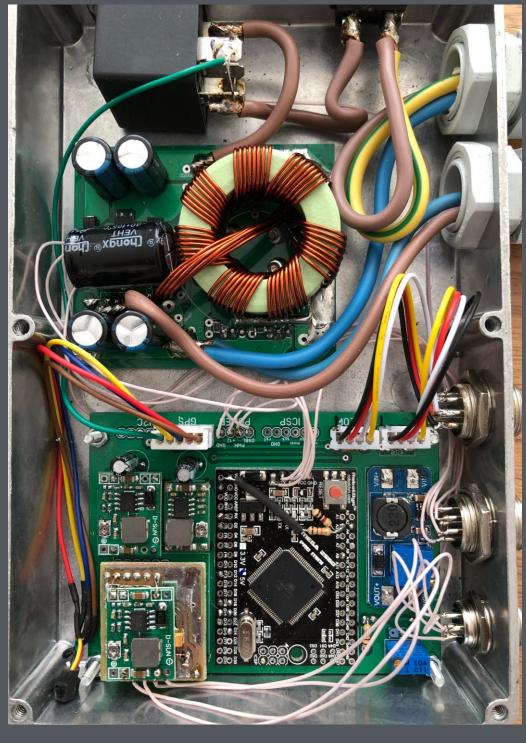

Hardware and software solution for precision agriculture (high accuracy fertilizer application).

The system was designed and manufactured for agriculture companies working in precision agriculture. An operator can set the required application rate of fertilizer (liters or kg per hectare), adjust settings (number of nozzles, their diameter, type of liquid). The system automatically controls the electrical motors and pumps to make sure the same amount of fertilizer is applied per hectare independently of the machine / system speed.